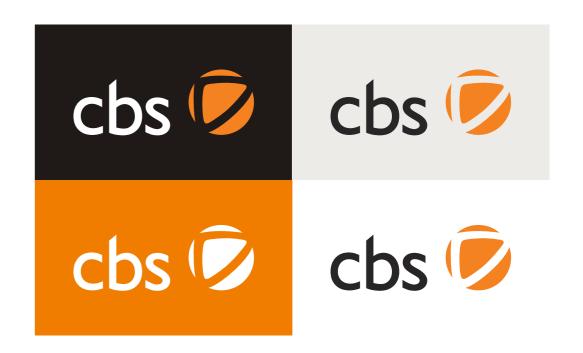

Corporate Business Solutions

Color Options on images

The logo should always be placed on high contrast plain backgrounds to ensure legibility. The standard black and orange logo should be used on light/white plain backgrounds, the white and orange logo on dark plain backgrounds and the white logo on any other coloured background.