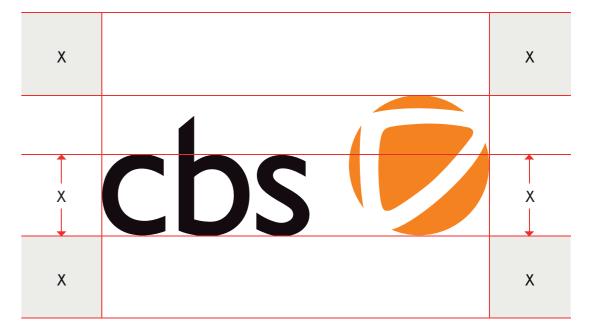

## Logo

Minimum size

To ensure the legibility of the logotype, the minimum size must be at least 20mm or 110px wide. This excludes the clear space.

20mm

The minimum width of the logo with claim must be at least 35 mm or 130px wide.