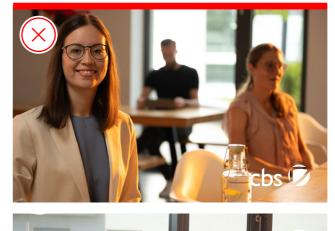

© Corporate Business Solutions

Color Options on images

Make sure there is sufficient contrast between the logo and the background. Avoid placing the logo on complex or overloaded backgrounds or images. Overlays should be used to ensure legibility and contrast when required (see next page).